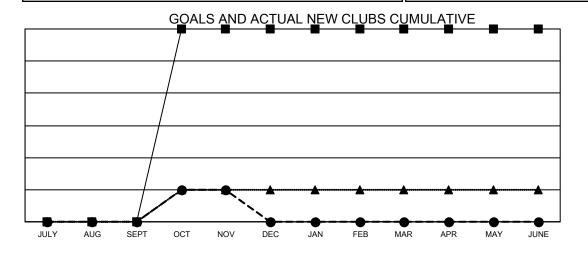

## **GMT MONTHLY MEMBERSHIP PROGRESS REPORT**

Multiple District 13

LOCATION: OHIO

GMT CA 1

Results as of: 11/30/2023

|               |               |             |               |                               |                         |                         | • • • • • • • • • • • • • • • • • • • •            |  |
|---------------|---------------|-------------|---------------|-------------------------------|-------------------------|-------------------------|----------------------------------------------------|--|
|               | Club          | s           |               | Members RESULTS FOR 2023-2024 |                         |                         |                                                    |  |
|               | RESULTS FOR   | R 2023-2024 |               |                               |                         |                         |                                                    |  |
| QUARTER       | NEW CLUB GOAL | NEW CLUBS   | DROPPED CLUBS | QUARTER MEN                   | MBER GROWTH NET<br>GOAL | MEMBER GROWTH<br>ACTUAL | DROPPED<br>MEMBERS ACTUAL<br>(including transfers) |  |
| JULY/AUG/SEPT | 0             | 0           | 5             | JULY/AUG/SEPT                 | 150                     | 221                     | 236                                                |  |
| OCT/NOV/DEC   | 6             | 1           | 0             | OCT/NOV/DEC                   | 162                     | 186                     | 181                                                |  |
| JAN/FEB/MAR   | 0             | 0           | 0             | JAN/FEB/MAR                   | 170                     | 0                       | 0                                                  |  |
| APR/MAY/JUNE  | 0             | 0           | 0             | APR/MAY/JUNE                  | 194                     | 0                       | 0                                                  |  |

- CURRENT YEAR GOALS FOR NEW CLUBS

- ● - CURRENT YEAR ACTUAL NEW CLUBS

- ▲ - LAST YEAR ACTUAL NEW CLUBS