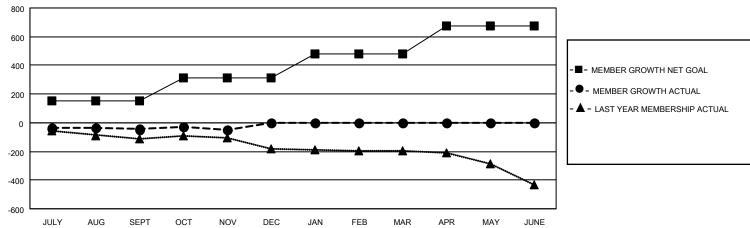

## **GMT MONTHLY MEMBERSHIP PROGRESS REPORT**

Multiple District 13

LOCATION: OHIO

GMT CA 1

Results as of: 11/30/2023

|               |               |             |               |                               |                         |                         | • • • • • • • • • • • • • • • • • • • •            |  |
|---------------|---------------|-------------|---------------|-------------------------------|-------------------------|-------------------------|----------------------------------------------------|--|
|               | Club          | s           |               | Members RESULTS FOR 2023-2024 |                         |                         |                                                    |  |
|               | RESULTS FOR   | R 2023-2024 |               |                               |                         |                         |                                                    |  |
| QUARTER       | NEW CLUB GOAL | NEW CLUBS   | DROPPED CLUBS | QUARTER MEN                   | MBER GROWTH NET<br>GOAL | MEMBER GROWTH<br>ACTUAL | DROPPED<br>MEMBERS ACTUAL<br>(including transfers) |  |
| JULY/AUG/SEPT | 0             | 0           | 5             | JULY/AUG/SEPT                 | 150                     | 221                     | 236                                                |  |
| OCT/NOV/DEC   | 6             | 1           | 0             | OCT/NOV/DEC                   | 162                     | 186                     | 181                                                |  |
| JAN/FEB/MAR   | 0             | 0           | 0             | JAN/FEB/MAR                   | 170                     | 0                       | 0                                                  |  |
| APR/MAY/JUNE  | 0             | 0           | 0             | APR/MAY/JUNE                  | 194                     | 0                       | 0                                                  |  |

## GOALS AND ACTUAL MEMBERS CUMULATIVE

| DROPPED CLUBS: 5           |     | 144 CLUBS OF 360 ADDED 1 OR MORE<br>NEW MEMBERS | GENDER DISTRIBUTION  MALE 6,614 (68.26%) |                |       |
|----------------------------|-----|-------------------------------------------------|------------------------------------------|----------------|-------|
| DROPPED MEMBERS            |     |                                                 | FEMALE                                   | 3,076 (31.74%) |       |
| DECEASED                   | 73  | CLICK HERE FOR CUMULATIVE                       | TOTAL FAMILY UNIT MEMBERS                |                | 2,024 |
| CLUB CANCELLED 0 OTHER 344 |     | MEMBERSHIP DATA                                 | FAMILY MEMBERS PAYING HALF               |                | 1,029 |
| TOTAL                      | 417 |                                                 | 0069                                     |                |       |